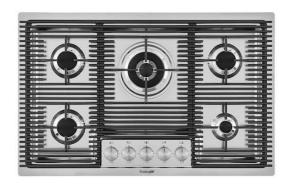

# **Cooker hob Milanello 5F**

Gas hobs

Code: 7682 000

#### **DETAILS**

| Edge/Installation Type | Flush-mount   Top-mount                     |
|------------------------|---------------------------------------------|
| Material               | AISI 304 stainless steel                    |
| Texture                | Brushed in line                             |
| Supply                 | 220 - 240 V; 50/60 Hz                       |
| Dimensions             | 803x513 mm                                  |
| Base size              | 80 cm                                       |
| Heating element        | Five burners                                |
| Built-in hole          | View technical data sheet                   |
| Grids                  | Cast iron grids and enamelled burner covers |
|                        |                                             |