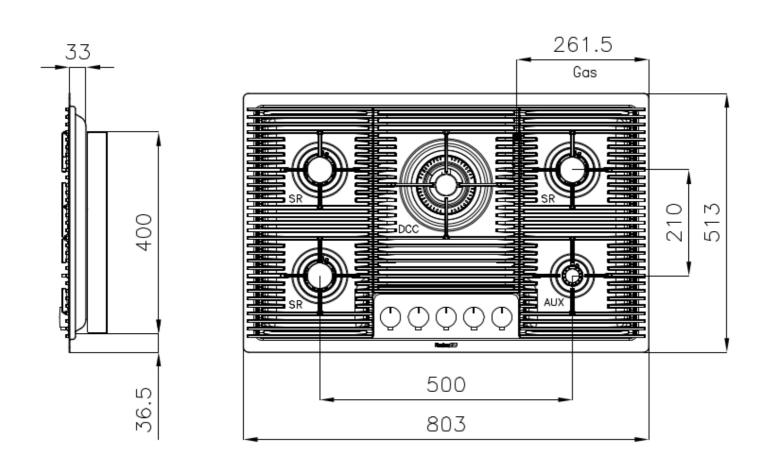

#### **DETAILS**

| Edge/Installation Type | Flush-mount   Top-mount                     |
|------------------------|---------------------------------------------|
| Material               | AISI 304 stainless steel                    |
| Texture                | Brushed in line                             |
| Supply                 | 220 - 240 V; 50/60 Hz                       |
| Dimensions             | 803x513 mm                                  |
| Base size              | 80 cm                                       |
| Heating element        | Five burners                                |
| Built-in hole          | View technical data sheet                   |
| Grids                  | Cast iron grids and enamelled burner covers |
|                        |                                             |