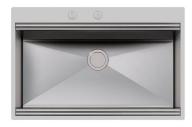

| Ultra-flat hob      | Design meets functionality in the the ultra-flat models. Elegant grids that form a generously sized overall surface.                                                                                                                                                                               |
| Under-knob ignition | The utmost freedom of movement with electronic under-knob ignition, a common feature of all models that allows a one-hand ignition of the burner.                                                                                                                                                  |

### **TECHNICAL DATA**

# Foster ==





# Foster ==





**FTS** 



## **OPTIONAL ACCESSORIES**



Cast iron wok support 9601 727

#### **RECOMMENDED PAIRINGS**



Sink Milanello workstation 1034 050