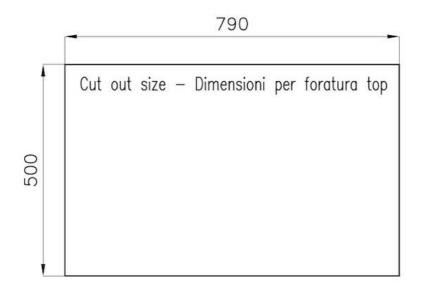

#### **DETAILS**

| Edge/Installation Type | Flush-mount   Top-mount                     |
|------------------------|---------------------------------------------|
| Material               | AISI 304 stainless steel                    |
| Texture                | Brushed in line                             |
| Supply                 | 220 - 240 V; 50/60 Hz                       |
| Dimensions             | 803x513 mm                                  |
| Base size              | 80 cm                                       |
| Heating element        | Five burners                                |
| Built-in hole          | View technical data sheet                   |
| Grids                  | Cast iron grids and enamelled burner covers |
|                        |                                             |