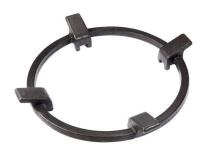

----------------------------------------------------------------|
| Ultra-flat hob      | Design meets functionality in the the ultra-flat models. Elegant grids that form a generously sized overall surface.                                                                                                                                                                               |
| Under-knob ignition | The utmost freedom of movement with electronic under-knob ignition, a common feature of all models that allows a one-hand ignition of the burner.                                                                                                                                                  |

### **TECHNICAL DATA**

# Foster ==





# Foster ==





**FTS** 



## **OPTIONAL ACCESSORIES**



Cast iron wok support 9601 727

#### **RECOMMENDED PAIRINGS**



Sink Milanello workstation 1034 050