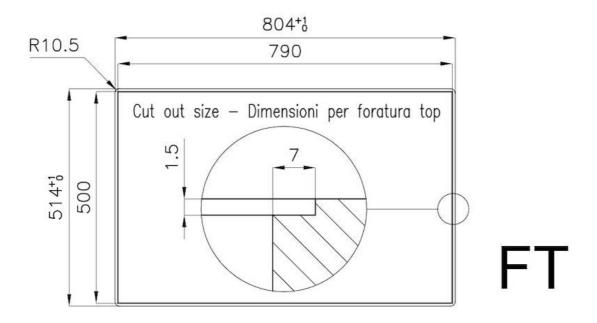

#### **DETAILS**

| Edge/Installation Type | Flush-mount   Top-mount                     |
|------------------------|---------------------------------------------|
| Material               | AISI 304 stainless steel                    |
| Texture                | Brushed in line                             |
| Supply                 | 220 - 240 V; 50/60 Hz                       |
| Dimensions             | 803x513 mm                                  |
| Base size              | 80 cm                                       |
| Heating element        | Five burners                                |
| Built-in hole          | View technical data sheet                   |
| Grids                  | Cast iron grids and enamelled burner covers |
|                        |                                             |